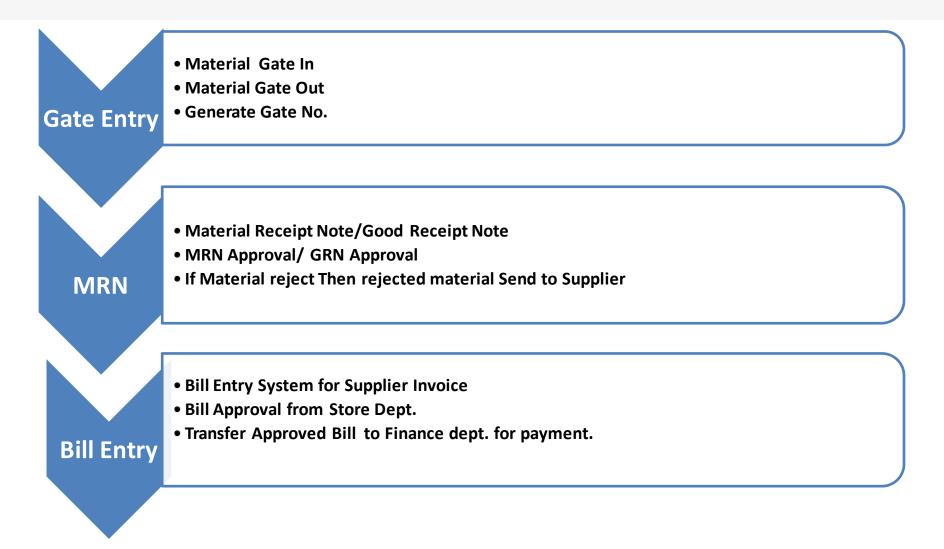

User Specific Menu, User Dashboard, E-mail Integration, menu, Sub Menu, User Define Navigation

Multimedia attachment, Export to Excel, Export to .pdf, doc Management

Indent Approval, PO Approval, Sales Order Approval, MRN Approval, Production Order Approval, Gate Entry Approval.