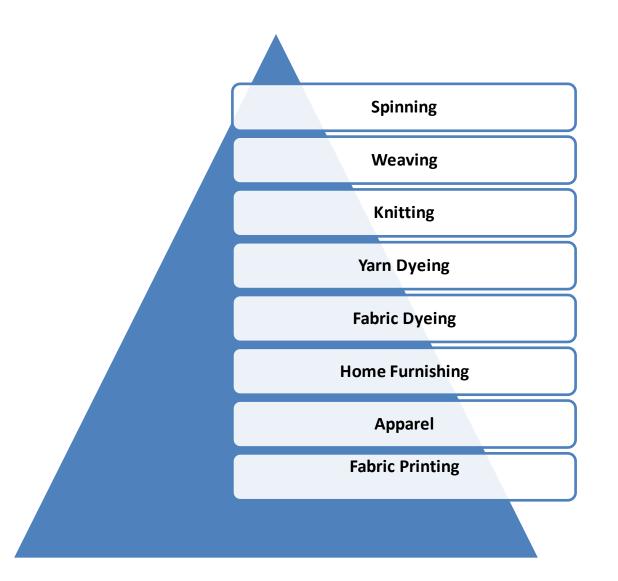

with our *core management team's cumulative market experience, understanding and analysis of 45+ man-years*, we in our last 10 yr+ of existence have found domain of textile industry 's intricate process involving Textile products like Yarn, Woven Fabric, Knitted Fabric, Yarn Dying, Fabric Dying, Printing, Made ups, Home Furnishing etc... which is dynamic and complicated and by and large dearth of any fool-proof IT/Automated Process... resulting in lots of wastage and thefts under the nose of management leading to high overheads and low profitability...

- 1. One-to-many processing Most manufacturing systems process a large number of components into a small number of end products. Textile enterprises use a small number of raw materials to create a multitude of products.
- 2. Process complexity and variety- Textile products undergo a wide range of highly specialized processes. Production flows may branch and re-unite. Each process, from spinning to final garment making, has a unique set of production parameters: Spinning, Knitting, Weaving, Home furnishing, Yarn Dyeing, Fabric Dyeing, weave patterns, dye recipes, print design.