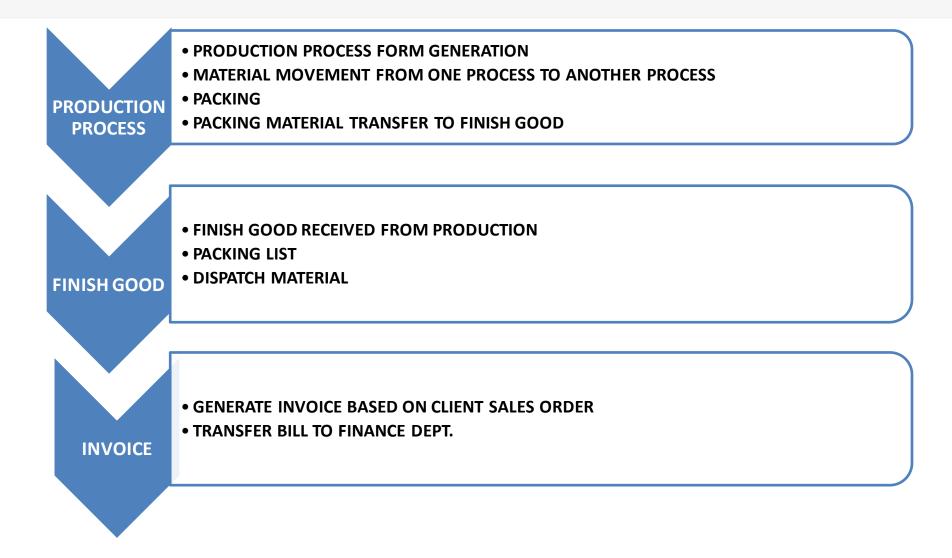

- 1. One-to-many processing Most manufacturing systems process a large number of components into a small number of end products. Textile enterprises use a small number of raw materials to create a multitude of products.
- 2. Process complexity and variety- Textile products undergo a wide range of highly specialized processes. Production flows may branch and re-unite. Each process, from spinning to final garment making, has a unique set of production parameters: Spinning, Knitting, Weaving, Home furnishing, Yarn Dyeing, Fabric Dyeing, weave patterns, dye recipes, print design.